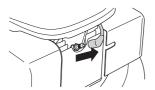

#### Fitting the handlebar

Take care not to damage the cables and wires when you fold up the handlebar.

#### M48 Pro

Lift up the handlebar until the handlebar's upper tubular construction comes directly opposite to the handlebar's lower section. Tighten the knob correctly.

#### M53 S Pro

Fold up the upper section of the handlebar by:

1 Fold in the engine brake handle towards the handlebar.

2 Lift up the handlebar until the handlebar's upper tubular construction comes directly opposite to the handlebar's lower section. Tighten the knob correctly.